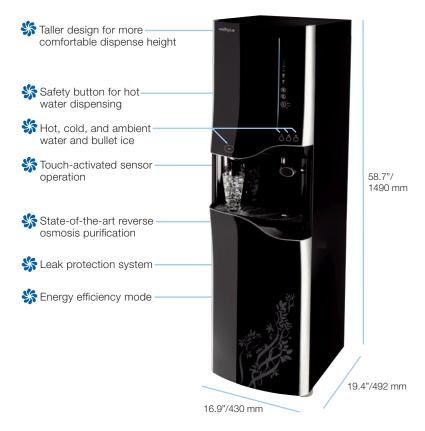

# WS 12000 Ice/Water Dispenser

- Elegant "bullet" ice
- Touch-activated sensor operation
- Ergonomic comfort-height design for no-bend dispensing
- State-of-the-art reverse osmosis purification
- Leak protection system
- See Energy efficiency mode

#### **Specifications**

| DESCRIPTION                | SPECIFICATION                                                  |
|----------------------------|----------------------------------------------------------------|
| Weight                     | 119.5 lbs/54.2 kg                                              |
| Dimensions                 | 16.9" w x 19.4" d x 58.7" h<br>430 mm w x 492 mm d x 1490 mm h |
| Colors                     | Black                                                          |
| Cold Tank Capacity         | 1.2 gallons/4.7 liters                                         |
| Ambient Tank Capacity      | 4.5 gallons/16.9 liters                                        |
| Hot Tank Capacity          | 1.2 gallons/4.6 liters                                         |
| Ice Production             | 37.9 ;bs/17.2 kg per day                                       |
| Ice Storage                | 8.8 lbs/4 kg                                                   |
| Dispense Height            | 8.625"                                                         |
| Recommended Water Pressure | 60-70 psi                                                      |
| Rated Voltage/Frequency    | 110v/60Hz @ 6.5 amps                                           |
| Power Consumption          | 2.83 kWh/24 hours                                              |
|                            |                                                                |