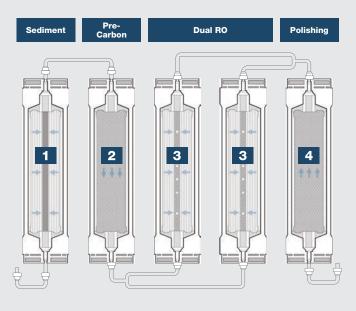

### **Multi-Stage Purification**

#### 1 Sediment Filter

Reduces particles such as dirt, silt, rust and pipe residue.

Pre-Carbon Filter

Reduces chlorine, chemicals and pesticides.

**Reverse Osmosis (RO) Membrane** 

Reduces solids, arsenic, bacteria, viruses, pharmaceuticals, and metals.

4 Polishing Filter

Coconut shell carbon polishes the water for great taste

560 E. Germann Road, Suite 101 Gilbert, AZ 85297 480.325.8700