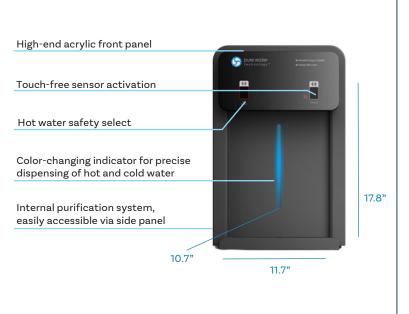

# PVV90-R-CT TOUCHLESS WATER PURIFICATION SYSTEM

TOUCHLESS SENSOR ACTIVATION Hygienic, touch-free operation.

#### EASY-ACCESS INTERNAL PURIFICATION SYSTEM

Five full-size filters and membranes fit inside and are easily accessible via a side panel for fast installation and easy maintenance.

Pure Water Guys 888-671-7873 www.thepurewaterguys.com www.thepurewaterguys@gmail.com

### **Specifications**

| Weight                        | 46.3 lb (21 kg)                                                       |
|-------------------------------|-----------------------------------------------------------------------|
| Dimensions                    | 17.8″ H x 11.7″ W x 19.5″ D<br>(452.1 mm W x 297.2 mm H x 495.3 mm L) |
| Cold Tank Capacity            | 1 gallon (3.8 liters)                                                 |
| Hot Tank Capacity             | 0.5 gallons (1.9 liters)                                              |
| Dispense Area                 | 10.7″ tall (271.7 mm)                                                 |
| Reccomended<br>Vater Pressure | 60-70 PSI                                                             |
| Rated Voltage/<br>Frequency   | 120v/60hz   220v/50hz                                                 |
| Power Consumption             | 1.6Wh/24hours                                                         |